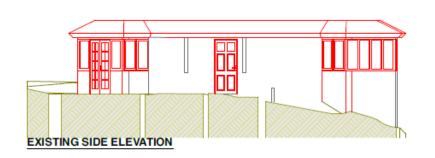

of 5no. 2 x bedroom dwellings

#### Site Location Plan 1



#### Aerial View of Application Site (1)



#### Aerial View of Application Site (2)



#### Proposed Ground Floor Plans



#### Proposed Ground Floor Plans - Focussed



#### Proposed First Floor Plans



#### Proposed Roof Plan



#### Existing elevations and site sections





Section CC - Existing - 1:100@A1



#### Proposed elevations/sections (1)





Section BB - Proposed - 1:100@A1

#### Proposed elevations/sections (2)



# 230202 24 Hurst Road, Eastbourne

Variation of a condition 2 (Approved Plans) following grant of planning permission 26/10/2022 (ref 220566) to include additional bedrooms to form 3no four-bedroom dwellings

### Site Location Plan (2)



#### Aerial View of the Site



## **Pre-Existing Elevations**









## Pre-Existing Floor Plan





## Block Plan approved under 220566



## Original Elevations - Plot One





#### Amended / Approved Elevations - Plot One





#### Proposed Elevations - Plot One





## Proposed Sections across all plots



PROPOSED SECTION THROUGH LOFTS

## Approved Floor Plans - Plot One



## Proposed Floor Plans - Plot One



# Photo looking into the Site



# Photo looking out from the site



## Photo looking towards 72 Hurst Road



# Photo looking towards Burton Road with pre-existing dwelling