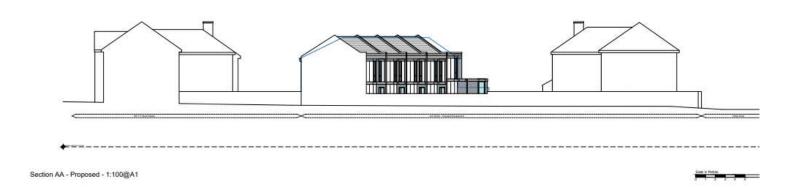

ite



#### **Pre-Existing Floor Plans**



#### **Proposed Floor Plans**



#### Photograph of larger room



#### Photograph of mid-sized room



## Photograph of smaller room



#### Photograph of shared kitchen / dining space



#### Photograph of hallway and laundry facilities





## 220339 Lion Works, Sidley Road, Eastbourne

Demolition of the existing building and erection of 5no. 2 x bedroom dwellings

#### Site Location Plan 1



#### Aerial View of Application Site (1)



#### Aerial View of Application Site (2)



#### Proposed Ground Floor Plans



#### Proposed Ground Floor Plans - Focussed



#### Proposed First Floor Plans



#### Proposed Roof Plan



#### Existing elevations and site sections





Section CC - Existing - 1:100@A1



#### Proposed elevations/sections (1)





Section BB - Proposed - 1:100@A1

#### Proposed elevations/sections (2)



# 230202 24 Hurst Road, Eastbourne

Variation of a condition 2 (Approved Plans) following grant of planning permission 26/10/2022 (ref 220566) to include additional bedrooms to form 3no four-bedroom dwellings

### Site Location Plan (2)



#### Aerial View of the Site



## **Pre-Existing Elevations**









## Pre-Existing Floor Plan





## Block Plan approved under 220566



## Original Elevations - Plot One





#### Amended / Approved Elevations - Plot One





#### Proposed Elevations - Plot One





## Proposed Sections across all plots



PROPOSED SECTION THROUGH LOFTS

## Approved Floor Plans - Plot One



## Proposed Floor Plans - Plot One



# Photo looking into the Site



# Photo looking out from