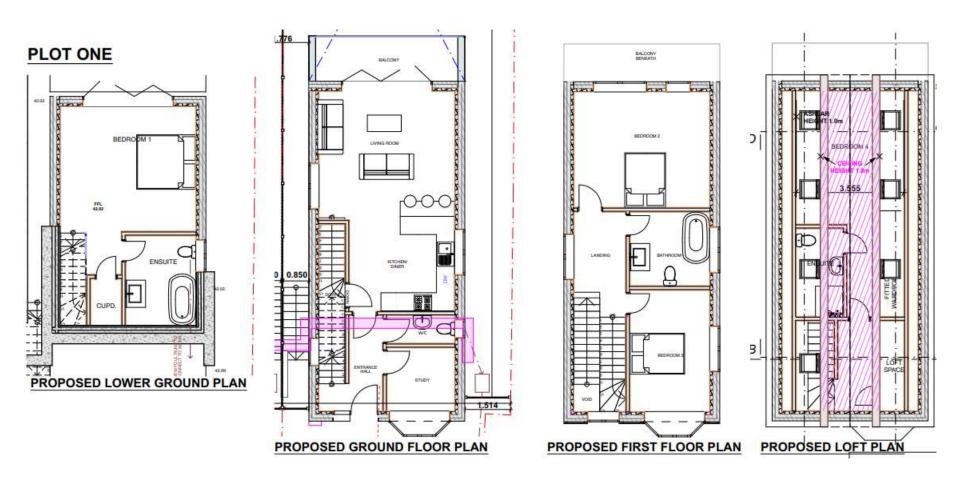

isting - 1:100@A1



#### Proposed elevations/sections (1)





Section BB - Proposed - 1:100@A1

#### Proposed elevations/sections (2)



# 230202 24 Hurst Road, Eastbourne

Variation of a condition 2 (Approved Plans) following grant of planning permission 26/10/2022 (ref 220566) to include additional bedrooms to form 3no four-bedroom dwellings

### Site Location Plan (2)



#### Aerial View of the Site



## **Pre-Existing Elevations**









## Pre-Existing Floor Plan





## Block Plan approved under 220566



## Original Elevations - Plot One





#### Amended / Approved Elevations - Plot One





#### Proposed Elevations - Plot One





## Proposed Sections across all plots



PROPOSED SECTION THROUGH LOFTS

## Approved Floor Plans - Plot One



## Proposed Floor Plans - Plot One



# Photo looking into the Site



# Photo looking out from the site



## Photo looking towards 72 Hurst Road



# Photo looking towards Burton Road with pre-existing dwelling