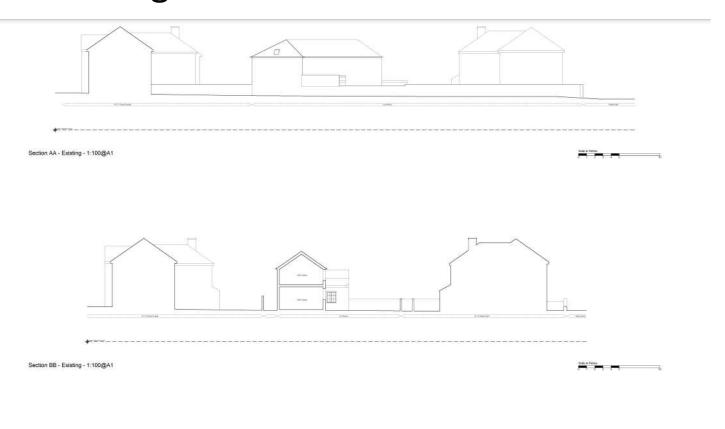

cle storage area

## Site Location Plan (1)



### Aerial View of Application Site



#### **Pre-Existing Floor Plans**



#### **Proposed Floor Plans**



#### Photograph of larger room



#### Photograph of mid-sized room



## Photograph of smaller room



#### Photograph of shared kitchen / dining space



#### Photograph of hallway and laundry facilities





## 220339 Lion Works, Sidley Road, Eastbourne

Demolition of the existing building and erection of 5no. 2 x bedroom dwellings

#### Site Location Plan 1



#### Aerial View of Application Site (1)



#### Aerial View of Application Site (2)



#### Proposed Ground Floor Plans



#### Proposed Ground Floor Plans - Focussed



#### Proposed First Floor Plans



#### Proposed Roof Plan



#### Existing elevations and site sections





Section CC - Existing - 1:100@A1



#### Proposed elevations/sections (1)





Section BB - Proposed - 1:100@A1

#### Proposed elevations/sections (2)



# 230202 24 Hurst Road, Eastbourne

Variation of a condition 2 (Approved Plans) following grant of planning permission 26/10/2022 (ref 220566) to include additional bedrooms to form 3no four-bedroom dwellings

### Site Location Plan (2)



#### Aerial View of the Site



## **Pre-Existing Elevations**









## Pre-Existing Floor Plan





## Block Plan approved under 220566



## Original Elevations - Plot One





#### Amended / Approved Elevations - Plot One





#### Proposed Elevations - Plot One





## Proposed Sections across all plots



PROPOSED SECTION THROUGH LOFTS

## Approved Floor Plans - Plot One



## Proposed Floor