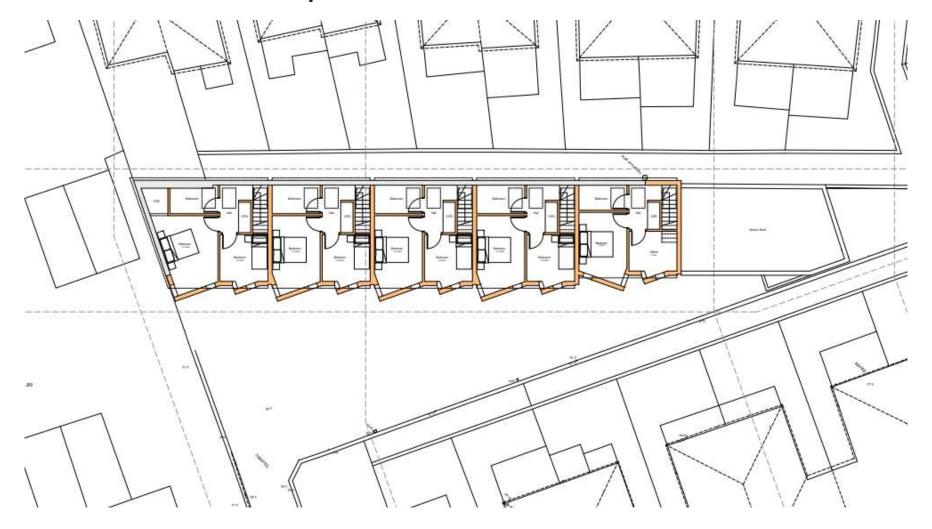

e (C2 use) to 11 bedroom HMO (Sui Generis use) with associated bin and cycle storage area

## Site Location Plan (1)



### Aerial View of Application Site



#### **Pre-Existing Floor Plans**



#### **Proposed Floor Plans**



#### Photograph of larger room



#### Photograph of mid-sized room



## Photograph of smaller room



#### Photograph of shared kitchen / dining space



#### Photograph of hallway and laundry facilities





## 220339 Lion Works, Sidley Road, Eastbourne

Demolition of the existing building and erection of 5no. 2 x bedroom dwellings

#### Site Location Plan 1



#### Aerial View of Application Site (1)



#### Aerial View of Application Site (2)



#### Proposed Ground Floor Plans



#### Proposed Ground Floor Plans - Focussed



#### Proposed First Floor Plans



#### Proposed Roof Plan



#### Existing elevations and site sections





Section CC - Existing - 1:100@A1



#### Proposed elevations/sections (1)





Section BB - Proposed - 1:100@A1

#### Proposed elevations/sections (2)



# 230202 24 Hurst Road, Eastbourne

Variation of a condition 2 (Approved Plans) following grant of planning permission 26/10/2022 (ref 220566) to include additional bedrooms to form 3no four-bedroom dwellings

### Site Location Plan (2)



#### Aerial View of the Site



## **Pre-Existing Elevations**









## Pre-Existing Floor Plan





## Block Plan approved under 220566



## Original Elevations - Plot One





#### Amended / Approved Elevations - Plot One





#### Proposed Elevations - Plot One





## Proposed Sections across all plots



PROPOSED SECTI