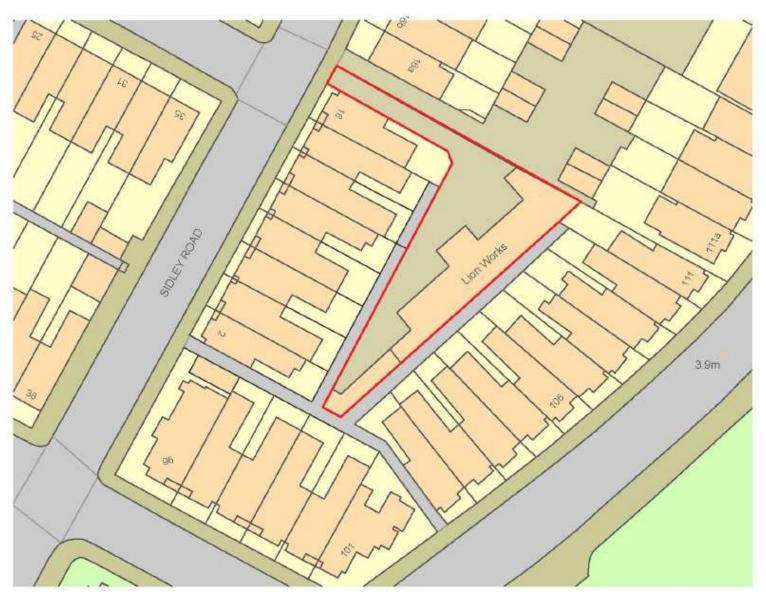

# Planning Committee Presentation 12<sup>th</sup> June 2023

# 220961 13 Gorringe Road, Eastbourne

Change of Use from Residential Care Home (C2 use) to 11 bedroom HMO (Sui Generis use) with associated bin and cycle storage area

## Site Location Plan (1)



### Aerial View of Application Site



#### **Pre-Existing Floor Plans**



#### **Proposed Floor Plans**



#### Photograph of larger room



#### Photograph of mid-sized room



## Photograph of smaller room



#### Photograph of shared kitchen / dining space



#### Photograph of hallway and laundry facilities





## 220339 Lion Works, Sidley Road, Eastbourne

Demolition of the existing building and erection of 5no. 2 x bedroom dwellings

#### Site Location Plan 1



#### Aerial View of Application Site (1)



#### Aerial View of Application Site (2)



#### Proposed Ground Floor Plans



#### Proposed Ground Floor Plans - Focussed



#### Proposed First Floor Plans



#### Proposed Roof Plan



#### Existing elevations and site sections





Section CC - Existing - 1:100@A1



#### Proposed elevations/sections (1)





Section BB - Proposed - 1:100@A1

#### Proposed elevations/sections (2)



# 230202 24 Hurst Road, Eastbourne

Variation of a condition 2 (Approved Plans) following grant of planning permission 26/10/2022 (ref 220566) to include additional bedrooms to form 3no four-bedroom dwellings

### Site Location Plan (2)



#### Aerial View of the Site



## **Pre-Existing Elevations**









## Pre-Existing Floor Plan





## Block Plan appro