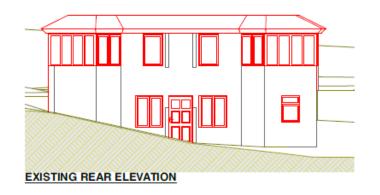

5no. 2 x bedroom dwellings

#### Site Location Plan 1



#### Aerial View of Application Site (1)



#### Aerial View of Application Site (2)



#### Proposed Ground Floor Plans



#### Proposed Ground Floor Plans - Focussed



#### Proposed First Floor Plans



#### Proposed Roof Plan



#### Existing elevations and site sections





Section CC - Existing - 1:100@A1



#### Proposed elevations/sections (1)





Section BB - Proposed - 1:100@A1

#### Proposed elevations/sections (2)



# 230202 24 Hurst Road, Eastbourne

Variation of a condition 2 (Approved Plans) following grant of planning permission 26/10/2022 (ref 220566) to include additional bedrooms to form 3no four-bedroom dwellings

### Site Location Plan (2)



#### Aerial View of the Site



## **Pre-Existing Elevations**









## Pre-Existing Floor Plan





## Block Plan approved under 220566



## Original Elevations - Plot One





#### Amended / Approved Elevations - Plot One





#### Proposed Elevations - Plot One





## Proposed Sections across all plots



PROPOSED SECTION THROUGH LOFTS

## Approved Floor Plans - Plot One



## Proposed Floor Plans - Plot One



# Photo looking into the Site



# Photo looking out from the site



## Photo looking towards 72 Hurst Road



# Photo looking towards Burton Road with pre-existing dwelling