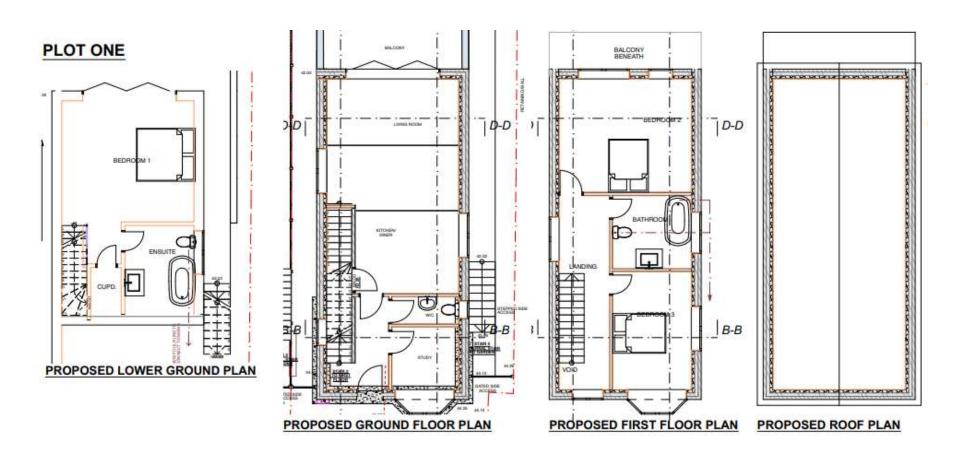

and site sections





Section CC - Existing - 1:100@A1



#### Proposed elevations/sections (1)





Section BB - Proposed - 1:100@A1

#### Proposed elevations/sections (2)



# 230202 24 Hurst Road, Eastbourne

Variation of a condition 2 (Approved Plans) following grant of planning permission 26/10/2022 (ref 220566) to include additional bedrooms to form 3no four-bedroom dwellings

### Site Location Plan (2)



#### Aerial View of the Site



## **Pre-Existing Elevations**









## Pre-Existing Floor Plan





## Block Plan approved under 220566



## Original Elevations - Plot One





#### Amended / Approved Elevations - Plot One





#### Proposed Elevations - Plot One





## Proposed Sections across all plots



PROPOSED SECTION THROUGH LOFTS

## Approved Floor Plans - Plot One



## Proposed Floor Plans - Plot One



# Photo looking into the Site



# Photo looking out from the site



## Photo looking towards 72 Hurst Road



# Photo looking towards Burton Road with pre-existing dwelling