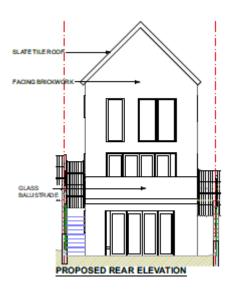

nd Floor Plans



#### Proposed Ground Floor Plans - Focussed



#### Proposed First Floor Plans



#### Proposed Roof Plan



#### Existing elevations and site sections





Section CC - Existing - 1:100@A1



#### Proposed elevations/sections (1)





Section BB - Proposed - 1:100@A1

#### Proposed elevations/sections (2)



# 230202 24 Hurst Road, Eastbourne

Variation of a condition 2 (Approved Plans) following grant of planning permission 26/10/2022 (ref 220566) to include additional bedrooms to form 3no four-bedroom dwellings

### Site Location Plan (2)



#### Aerial View of the Site



## **Pre-Existing Elevations**









## Pre-Existing Floor Plan





## Block Plan approved under 220566



## Original Elevations - Plot One





#### Amended / Approved Elevations - Plot One





#### Proposed Elevations - Plot One





## Proposed Sections across all plots



PROPOSED SECTION THROUGH LOFTS

## Approved Floor Plans - Plot One



## Proposed Floor Plans - Plot One



# Photo looking into the Site



# Photo looking out from the site



## Photo looking towards 72 Hurst Road



# Photo looking towards Burton Road with pre-existing dwelling