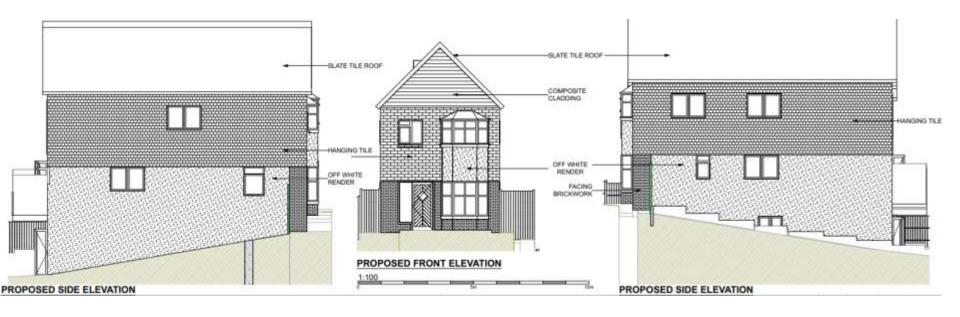

ound Floor Plans



#### Proposed Ground Floor Plans - Focussed



#### Proposed First Floor Plans



#### Proposed Roof Plan



#### Existing elevations and site sections





Section CC - Existing - 1:100@A1



#### Proposed elevations/sections (1)





Section BB - Proposed - 1:100@A1

#### Proposed elevations/sections (2)



# 230202 24 Hurst Road, Eastbourne

Variation of a condition 2 (Approved Plans) following grant of planning permission 26/10/2022 (ref 220566) to include additional bedrooms to form 3no four-bedroom dwellings

### Site Location Plan (2)



#### Aerial View of the Site



## **Pre-Existing Elevations**









## Pre-Existing Floor Plan





## Block Plan approved under 220566



## Original Elevations - Plot One





#### Amended / Approved Elevations - Plot One





#### Proposed Elevations - Plot One





## Proposed Sections across all plots



PROPOSED SECTION THROUGH LOFTS

## Approved Floor Plans - Plot One



## Proposed Floor Plans - Plot One



# Photo looking into the Site



# Photo looking out from the site



## Photo looking towards 72 Hurst Road



# Photo looking towards Burton Road with pre-existing dwelling