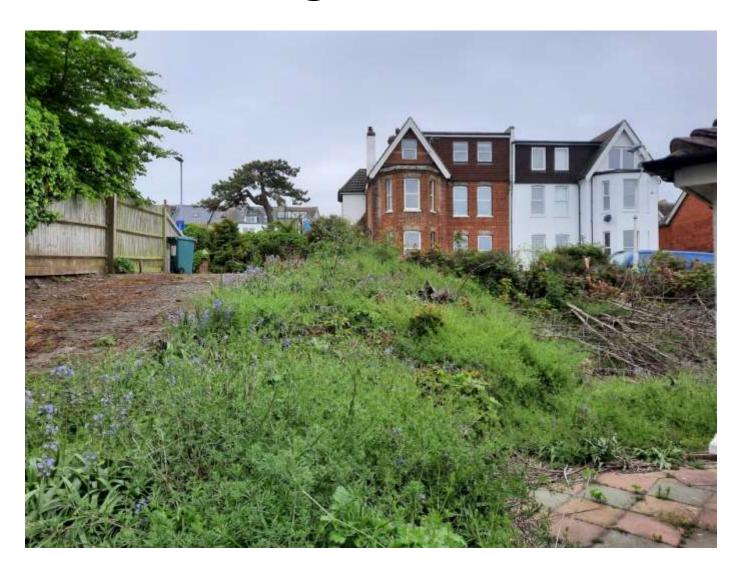

n BB - Proposed - 1:100@A1

#### Proposed elevations/sections (2)



# 230202 24 Hurst Road, Eastbourne

Variation of a condition 2 (Approved Plans) following grant of planning permission 26/10/2022 (ref 220566) to include additional bedrooms to form 3no four-bedroom dwellings

### Site Location Plan (2)



#### Aerial View of the Site



## **Pre-Existing Elevations**









## Pre-Existing Floor Plan





## Block Plan approved under 220566



## Original Elevations - Plot One





#### Amended / Approved Elevations - Plot One





#### Proposed Elevations - Plot One





## Proposed Sections across all plots



PROPOSED SECTION THROUGH LOFTS

## Approved Floor Plans - Plot One



## Proposed Floor Plans - Plot One



# Photo looking into the Site



# Photo looking out from the site



## Photo looking towards 72 Hurst Road



# Photo looking towards Burton Road with pre-existing dwelling