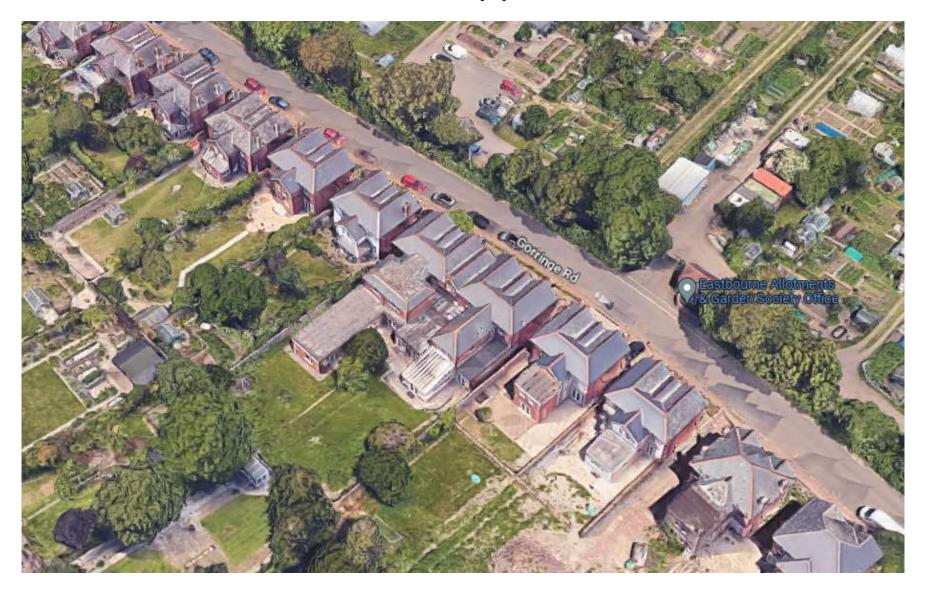

# Planning Committee Presentation 12<sup>th</sup> June 2023

# 220961 13 Gorringe Road, Eastbourne

Change of Use from Residential Care Home (C2 use) to 11 bedroom HMO (Sui Generis use) with associated bin and cycle storage area

## Site Location Plan (1)



### Aerial View of Application Site



#### **Pre-Existing Floor Plans**



#### **Proposed Floor Plans**



#### Photograph of larger room



#### Photograph of mid-sized room



## Photograph of smaller room



#### Photograph of shared kitchen / dining space



#### Photograph of hallway and laundry facilities





## 220339 Lion Works, Sidley Road, Eastbourne

Demolition of the existing building and erection of 5no. 2 x bedroom dwellings

#### Site Location Plan 1



#### Aerial View of Application Site (1)



#### Aerial View of Application Site (2)



#### Proposed Ground Floor Plans



#### Proposed Ground Floor Plans - Focussed



#### Proposed First Floor Plans



#### Proposed Roof Plan



#### Existing elevations and site sections





Section CC - Existing - 1:100@A1



#### Proposed elevations/sections (1)





S