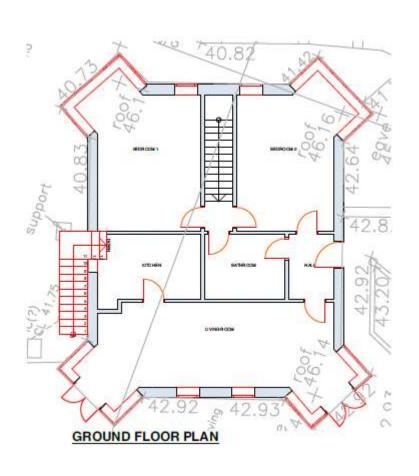

Site Location Plan 1



#### Aerial View of Application Site (1)



#### Aerial View of Application Site (2)



#### Proposed Ground Floor Plans



#### Proposed Ground Floor Plans - Focussed



#### Proposed First Floor Plans



#### Proposed Roof Plan



#### Existing elevations and site sections





Section CC - Existing - 1:100@A1



#### Proposed elevations/sections (1)





Section BB - Proposed - 1:100@A1

#### Proposed elevations/sections (2)



# 230202 24 Hurst Road, Eastbourne

Variation of a condition 2 (Approved Plans) following grant of planning permission 26/10/2022 (ref 220566) to include additional bedrooms to form 3no four-bedroom dwellings

### Site Location Plan (2)



#### Aerial View of the Site



## **Pre-Existing Elevations**









## Pre-Existing Floor Plan





## Block Plan approved under 220566



## Original Elevations - Plot One





#### Amended / Approved Elevations - Plot One





#### Proposed Elevations - Plot One





## Proposed Sections across all plots



PROPOSED SECTION THROUGH LOFTS

## Approved Floor Plans - Plot One



## Proposed Floor Plans - Plot One



# Photo looking into the Site



# Photo looking out from the site



## Photo looking towards 72 Hurst Road



# Photo looking towards Burton Road with pre-existing dwelling