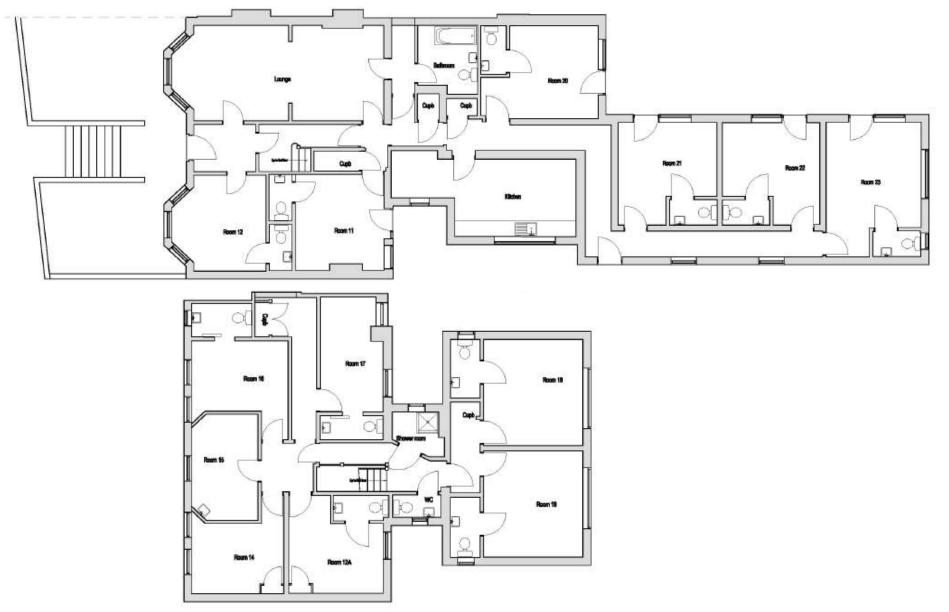

# Planning Committee Presentation 12<sup>th</sup> June 2023

# 220961 13 Gorringe Road, Eastbourne

Change of Use from Residential Care Home (C2 use) to 11 bedroom HMO (Sui Generis use) with associated bin and cycle storage area

## Site Location Plan (1)



### Aerial View of Application Site



#### **Pre-Existing Floor Plans**



#### **Proposed Floor Plans**



#### Photograph of larger room



#### Photograph of mid-sized room



## Photograph of smaller room



#### Photograph of shared kitchen / dining space



#### Photograph of hallway and laundry facilities





## 220339 Lion Works, Sidley Road, Eastbourne

Demolition of the existing building and erection of 5no. 2 x bedroom dwellings

#### Site Location Plan 1



#### Aerial View of Application Site (1)



#### Aerial View of Application Site (2)



#### Proposed Ground Floor Plans



#### Proposed Ground Floor Plans - Focussed



#### Proposed First Floor Plans



#### Proposed Roof Plan



#### Existing elevations and site sections





Section CC - Existing - 1:100@A1



#### Proposed elevations/sections (1)





Section BB - Proposed - 1:100@A1

####