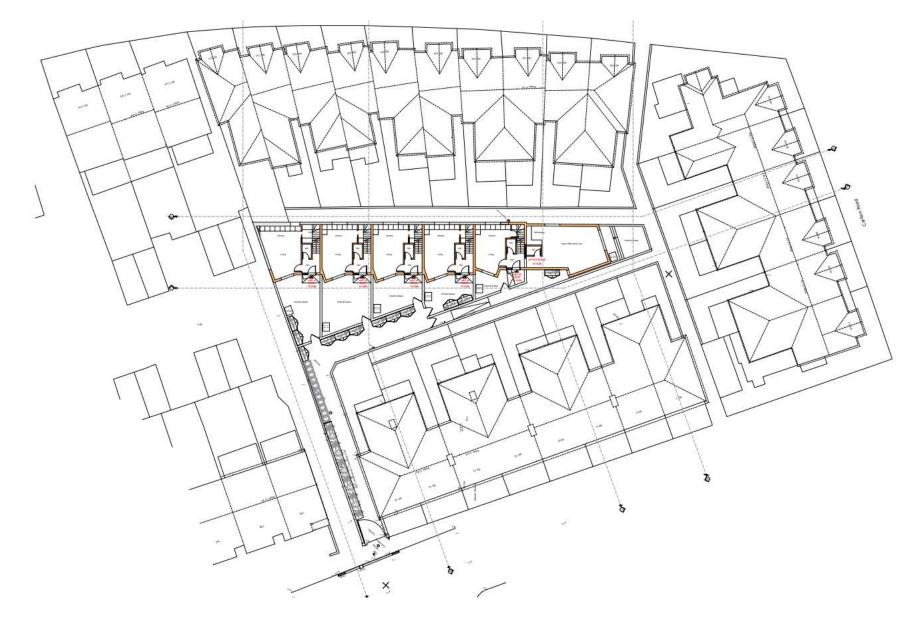

23

# 220961 13 Gorringe Road, Eastbourne

Change of Use from Residential Care Home (C2 use) to 11 bedroom HMO (Sui Generis use) with associated bin and cycle storage area

## Site Location Plan (1)



### Aerial View of Application Site



#### **Pre-Existing Floor Plans**



#### **Proposed Floor Plans**



#### Photograph of larger room



#### Photograph of mid-sized room



## Photograph of smaller room



#### Photograph of shared kitchen / dining space



#### Photograph of hallway and laundry facilities





## 220339 Lion Works, Sidley Road, Eastbourne

Demolition of the existing building and erection of 5no. 2 x bedroom dwellings

#### Site Location Plan 1



#### Aerial View of Application Site (1)



#### Aerial View of Application Site (2)



#### Proposed Ground Floor Plans



#### Proposed Ground Floor Plans - Focussed



#### Proposed First Floor Plans



#### Proposed Roof Plan



#### Existing elevations and site sections





Section CC - Existing - 1:100@A1



#### Proposed elevations/sections (1)





Section BB - Proposed - 1:100@A1

#### Proposed elevations/sections (2)



# 230202 24 Hurst Road, Eastbourne

Variation of a condition 2 (Approved Plans) following grant of planning permission 26/10/2022 (ref 220566) to include additional bedrooms to form 3no four-bedroom dwellings

### Site Location Plan (2)



#### Aerial View of the Site



## **Pre-Existing Elevations**









## Pre-Existing Floor Plan





## Block Plan approved under 220566



## Original Elevations - Plot One





#### Amended / Approved Elevations - Plot One





#### Proposed