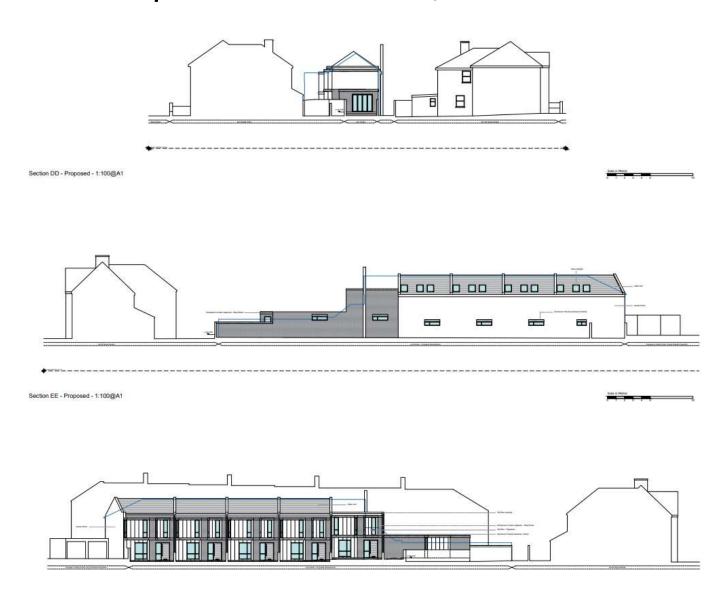

#### Photograph of larger room



#### Photograph of mid-sized room



## Photograph of smaller room



#### Photograph of shared kitchen / dining space



#### Photograph of hallway and laundry facilities





## 220339 Lion Works, Sidley Road, Eastbourne

Demolition of the existing building and erection of 5no. 2 x bedroom dwellings

#### Site Location Plan 1



#### Aerial View of Application Site (1)



#### Aerial View of Application Site (2)



#### Proposed Ground Floor Plans



#### Proposed Ground Floor Plans - Focussed



#### Proposed First Floor Plans



#### Proposed Roof Plan



#### Existing elevations and site sections





Section CC - Existing - 1:100@A1



#### Proposed elevations/sections (1)





Section BB - Proposed - 1:100@A1

#### Proposed elevations/sections (2)



# 230202 24 Hurst Road, Eastbourne

Variation of a condition 2 (Approved Plans) following grant of planning permission 26/10/2022 (ref 220566) to include additional bedrooms to form 3no four-bedroom dwellings

### Site Location Plan (2)



#### Aerial View of the Site



## **Pre-Existing Elevations**









## Pre-Existing Floor Plan





## Block Plan approved under 220566



## Original Elevations - Plot One





#### Amended / Approved Elevations - Plot One





#### Proposed Elevations - Plot One





## Proposed Sections across all plots



PROPOSED SECTION THROUGH LOFTS

## Approved Floor Plans - Plot One



## Proposed Floor Plans - Plot One



# Photo looking into the Site



# Photo looking out from the site



## Photo looking towards 72 Hurst Road



# Photo looking towards