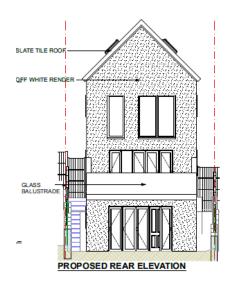

oor Plans - Focussed



#### Proposed First Floor Plans



#### Proposed Roof Plan



#### Existing elevations and site sections





Section CC - Existing - 1:100@A1



#### Proposed elevations/sections (1)





Section BB - Proposed - 1:100@A1

#### Proposed elevations/sections (2)



# 230202 24 Hurst Road, Eastbourne

Variation of a condition 2 (Approved Plans) following grant of planning permission 26/10/2022 (ref 220566) to include additional bedrooms to form 3no four-bedroom dwellings

### Site Location Plan (2)



#### Aerial View of the Site



## **Pre-Existing Elevations**









## Pre-Existing Floor Plan





## Block Plan approved under 220566



## Original Elevations - Plot One





#### Amended / Approved Elevations - Plot One





#### Proposed Elevations - Plot One





## Proposed Sections across all plots



PROPOSED SECTION THROUGH LOFTS

## Approved Floor Plans - Plot One



## Proposed Floor Plans - Plot One



# Photo looking into the Site



# Photo looking out from the site



## Photo looking towards 72 Hurst Road



# Photo looking towards Burton Road with pre-existing dwelling