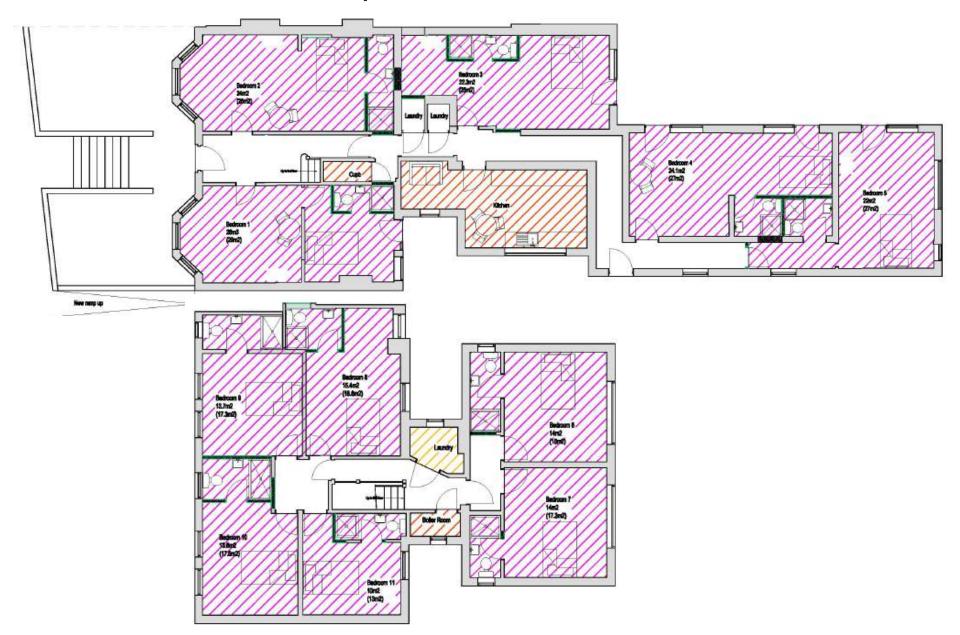

# Planning Committee Presentation 12<sup>th</sup> June 2023

# 220961 13 Gorringe Road, Eastbourne

Change of Use from Residential Care Home (C2 use) to 11 bedroom HMO (Sui Generis use) with associated bin and cycle storage area

## Site Location Plan (1)



### Aerial View of Application Site



#### **Pre-Existing Floor Plans**



#### **Proposed Floor Plans**



#### Photograph of larger room



#### Photograph of mid-sized room



## Photograph of smaller room



#### Photograph of shared kitchen / dining space



#### Photograph of hallway and laundry facilities





## 220339 Lion Works, Sidley Road, Eastbourne

Demolition of the existing building and erection of 5no. 2 x bedroom dwellings

#### Site Location Plan 1



#### Aerial View of Application Site (1)



#### Aerial View of Application Site (2)



#### Proposed Ground Floor Plans



#### Proposed Ground Floor Plans - Focussed



#### Proposed First Floor Plans



#### Proposed Roof Plan



#### Existing elevations and site sections





Section CC - Existing - 1:100@A1



#### Proposed elevations/sections (1)





Section BB - Proposed - 1:100@A1

#### Proposed elevations/sections (2)