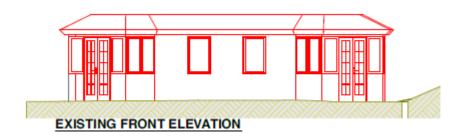

f 5no. 2 x bedroom dwellings

#### Site Location Plan 1



#### Aerial View of Application Site (1)



#### Aerial View of Application Site (2)



#### Proposed Ground Floor Plans



#### Proposed Ground Floor Plans - Focussed



#### Proposed First Floor Plans



#### Proposed Roof Plan



#### Existing elevations and site sections





Section CC - Existing - 1:100@A1



#### Proposed elevations/sections (1)





Section BB - Proposed - 1:100@A1

#### Proposed elevations/sections (2)



# 230202 24 Hurst Road, Eastbourne

Variation of a condition 2 (Approved Plans) following grant of planning permission 26/10/2022 (ref 220566) to include additional bedrooms to form 3no four-bedroom dwellings

### Site Location Plan (2)



#### Aerial View of the Site



## **Pre-Existing Elevations**









## Pre-Existing Floor Plan





## Block Plan approved under 220566



## Original Elevations - Plot One





#### Amended / Approved Elevations - Plot One





#### Proposed Elevations - Plot One





## Proposed Sections across all plots



PROPOSED SECTION THROUGH LOFTS

## Approved Floor Plans - Plot One



## Proposed Floor Plans - Plot One



# Photo looking into the Site



# Photo looking out from the site



## Photo looking towards 72 Hurst Road



# Photo looking towards Burton Road with pre-existing dwelling