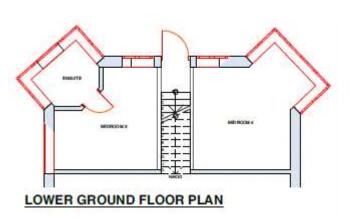

ite Location Plan 1



#### Aerial View of Application Site (1)



#### Aerial View of Application Site (2)



#### Proposed Ground Floor Plans



#### Proposed Ground Floor Plans - Focussed



#### Proposed First Floor Plans



#### Proposed Roof Plan



#### Existing elevations and site sections





Section CC - Existing - 1:100@A1



#### Proposed elevations/sections (1)





Section BB - Proposed - 1:100@A1

#### Proposed elevations/sections (2)



# 230202 24 Hurst Road, Eastbourne

Variation of a condition 2 (Approved Plans) following grant of planning permission 26/10/2022 (ref 220566) to include additional bedrooms to form 3no four-bedroom dwellings

### Site Location Plan (2)



#### Aerial View of the Site



## **Pre-Existing Elevations**









## Pre-Existing Floor Plan





## Block Plan approved under 220566



## Original Elevations - Plot One





#### Amended / Approved Elevations - Plot One





#### Proposed Elevations - Plot One





## Proposed Sections across all plots



PROPOSED SECTION THROUGH LOFTS

## Approved Floor Plans - Plot One



## Proposed Floor Plans - Plot One



# Photo looking into the Site



# Photo looking out from the site



## Photo looking towards 72 Hurst Road



# Photo looking towards Burton Road with pre-existing dwelling