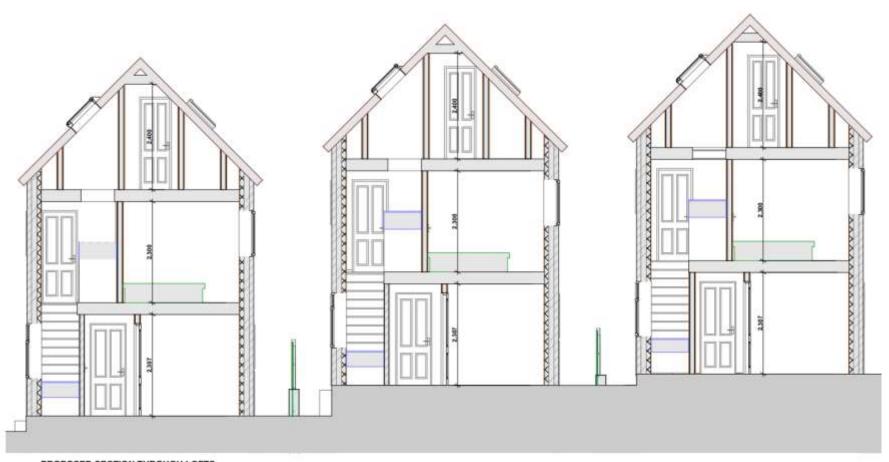

st Floor Plans



#### Proposed Roof Plan



#### Existing elevations and site sections





Section CC - Existing - 1:100@A1



#### Proposed elevations/sections (1)





Section BB - Proposed - 1:100@A1

#### Proposed elevations/sections (2)



# 230202 24 Hurst Road, Eastbourne

Variation of a condition 2 (Approved Plans) following grant of planning permission 26/10/2022 (ref 220566) to include additional bedrooms to form 3no four-bedroom dwellings

### Site Location Plan (2)



#### Aerial View of the Site



## **Pre-Existing Elevations**









## Pre-Existing Floor Plan





## Block Plan approved under 220566



## Original Elevations - Plot One





#### Amended / Approved Elevations - Plot One





#### Proposed Elevations - Plot One





## Proposed Sections across all plots



PROPOSED SECTION THROUGH LOFTS

## Approved Floor Plans - Plot One



## Proposed Floor Plans - Plot One



# Photo looking into the Site



# Photo looking out from the site



## Photo looking towards 72 Hurst Road



# Photo looking towards Burton Road with pre-existing dwelling