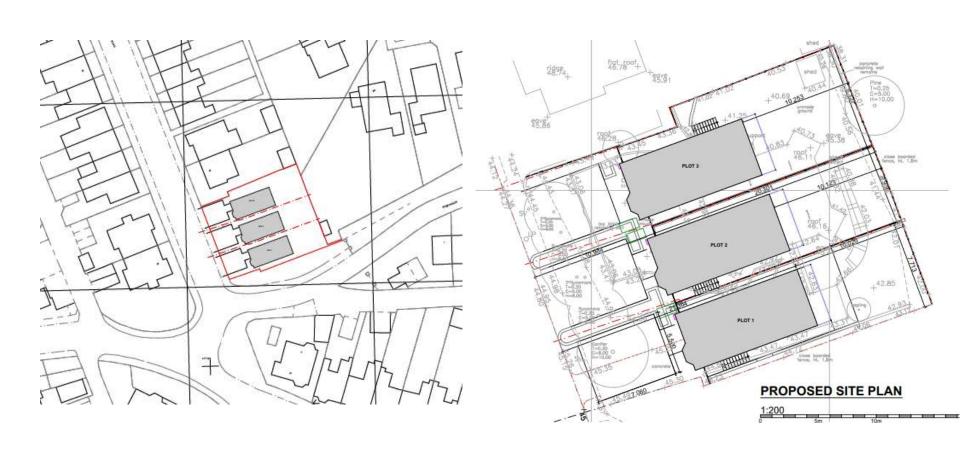

of Application Site (1)



#### Aerial View of Application Site (2)



#### Proposed Ground Floor Plans



#### Proposed Ground Floor Plans - Focussed



#### Proposed First Floor Plans



#### Proposed Roof Plan



#### Existing elevations and site sections





Section CC - Existing - 1:100@A1



#### Proposed elevations/sections (1)





Section BB - Proposed - 1:100@A1

#### Proposed elevations/sections (2)



# 230202 24 Hurst Road, Eastbourne

Variation of a condition 2 (Approved Plans) following grant of planning permission 26/10/2022 (ref 220566) to include additional bedrooms to form 3no four-bedroom dwellings

### Site Location Plan (2)



#### Aerial View of the Site



## **Pre-Existing Elevations**









## Pre-Existing Floor Plan





## Block Plan approved under 220566



## Original Elevations - Plot One





#### Amended / Approved Elevations - Plot One





#### Proposed Elevations - Plot One





## Proposed Sections across all plots



PROPOSED SECTION THROUGH LOFTS

## Approved Floor Plans - Plot One



## Proposed Floor Plans - Plot One



# Photo looking into the Site



# Photo looking out from the site



## Photo looking towards 72 Hurst Road



# Photo looking towards Burton Road with pre-existing dwelling