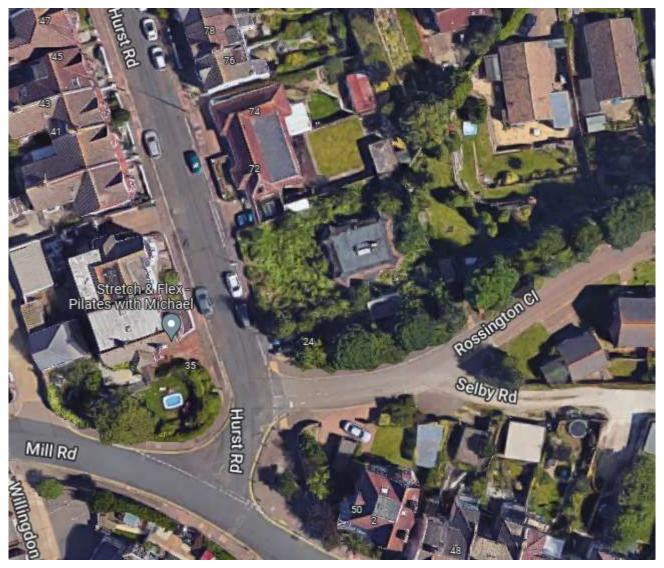

the existing building and erection of 5no. 2 x bedroom dwellings

#### Site Location Plan 1



#### Aerial View of Application Site (1)



#### Aerial View of Application Site (2)



#### Proposed Ground Floor Plans



#### Proposed Ground Floor Plans - Focussed



#### Proposed First Floor Plans



#### Proposed Roof Plan



#### Existing elevations and site sections





Section CC - Existing - 1:100@A1



#### Proposed elevations/sections (1)





Section BB - Proposed - 1:100@A1

#### Proposed elevations/sections (2)



# 230202 24 Hurst Road, Eastbourne

Variation of a condition 2 (Approved Plans) following grant of planning permission 26/10/2022 (ref 220566) to include additional bedrooms to form 3no four-bedroom dwellings

### Site Location Plan (2)



#### Aerial View of the Site



## **Pre-Existing Elevations**









## Pre-Existing Floor Plan





## Block Plan approved under 220566



## Original Elevations - Plot One





#### Amended / Approved Elevations - Plot One





#### Proposed Elevations - Plot One





## Proposed Sections across all plots



PROPOSED SECTION THROUGH LOFTS

## Approved Floor Plans - Plot One



## Proposed Floor Plans - Plot One



# Photo looking into the Site



# Photo looking out from the site



## Photo looking towards 72 Hurst Road



# Photo looking towards Burton Road with pre-existing dwelling