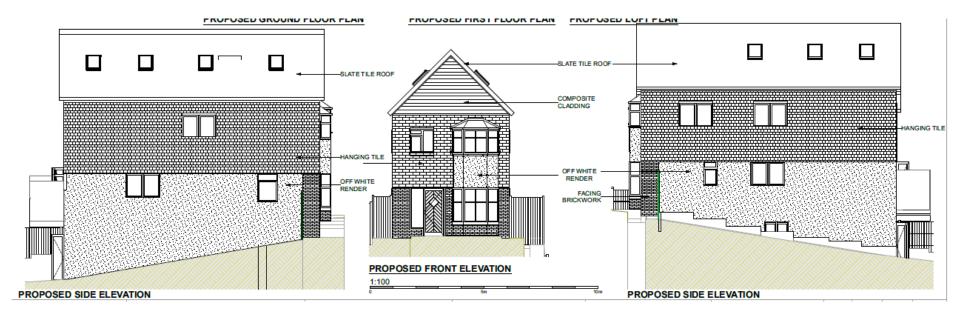

Floor Plans - Focussed



#### Proposed First Floor Plans



#### Proposed Roof Plan



#### Existing elevations and site sections





Section CC - Existing - 1:100@A1



#### Proposed elevations/sections (1)





Section BB - Proposed - 1:100@A1

#### Proposed elevations/sections (2)



# 230202 24 Hurst Road, Eastbourne

Variation of a condition 2 (Approved Plans) following grant of planning permission 26/10/2022 (ref 220566) to include additional bedrooms to form 3no four-bedroom dwellings

### Site Location Plan (2)



#### Aerial View of the Site



## **Pre-Existing Elevations**









## Pre-Existing Floor Plan





## Block Plan approved under 220566



## Original Elevations - Plot One





#### Amended / Approved Elevations - Plot One





#### Proposed Elevations - Plot One





## Proposed Sections across all plots



PROPOSED SECTION THROUGH LOFTS

## Approved Floor Plans - Plot One



## Proposed Floor Plans - Plot One



# Photo looking into the Site



# Photo looking out from the site



## Photo looking towards 72 Hurst Road



# Photo looking towards Burton Road with pre-existing dwelling