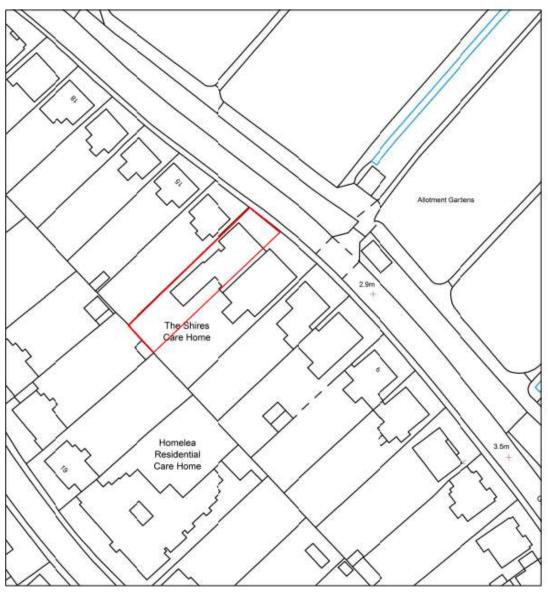

# Planning Committee Presentation 12<sup>th</sup> June 2023

# 220961 13 Gorringe Road, Eastbourne

Change of Use from Residential Care Home (C2 use) to 11 bedroom HMO (Sui Generis use) with associated bin and cycle storage area

## Site Location Plan (1)



### Aerial View of Application Site



#### **Pre-Existing Floor Plans**



#### **Proposed Floor Plans**



#### Photograph of larger room



#### Photograph of mid-sized room



## Photograph of smaller room



#### Photograph of shared kitchen / dining space



#### Photograph of hallway and laundry facilities





## 220339 Lion Works, Sidley Road, Eastbourne

Demolition of the existing building and erection of 5no. 2 x bedroom dwellings

#### Site Location Plan 1



#### Aerial View of Application Site (1)



#### Aerial View of Application Site (2)



#### Proposed Ground Floor Plans



#### Proposed Ground Floor Plans - Focussed



#### Proposed First Floor Plans



#### Proposed Roof Plan



#### Existing elevations and site sections





Section CC - Existing - 1:100@A1



####