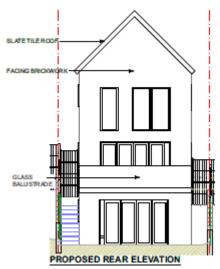

View of Application Site (2)



#### Proposed Ground Floor Plans



#### Proposed Ground Floor Plans - Focussed



#### Proposed First Floor Plans



#### Proposed Roof Plan



#### Existing elevations and site sections





Section CC - Existing - 1:100@A1



#### Proposed elevations/sections (1)





Section BB - Proposed - 1:100@A1

#### Proposed elevations/sections (2)



# 230202 24 Hurst Road, Eastbourne

Variation of a condition 2 (Approved Plans) following grant of planning permission 26/10/2022 (ref 220566) to include additional bedrooms to form 3no four-bedroom dwellings

### Site Location Plan (2)



#### Aerial View of the Site



## **Pre-Existing Elevations**









## Pre-Existing Floor Plan





## Block Plan approved under 220566



## Original Elevations - Plot One





#### Amended / Approved Elevations - Plot One





#### Proposed Elevations - Plot One





## Proposed Sections across all plots



PROPOSED SECTION THROUGH LOFTS

## Approved Floor Plans - Plot One



## Proposed Floor Plans - Plot One



# Photo looking into the Site



# Photo looking out from the site



## Photo looking towards 72 Hurst Road



# Photo looking towards Burton Road with pre-existing dwelling