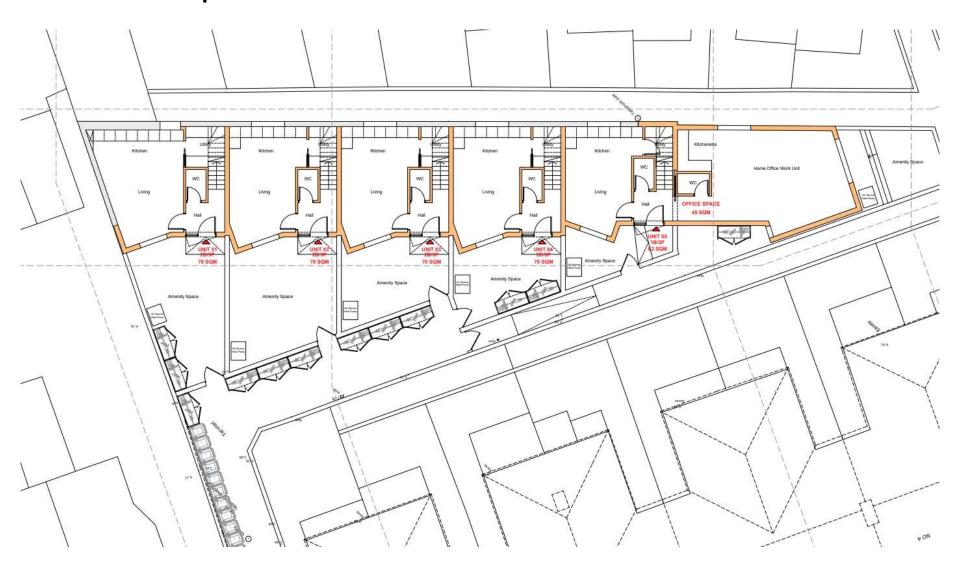

ge of Use from Residential Care Home (C2 use) to 11 bedroom HMO (Sui Generis use) with associated bin and cycle storage area

## Site Location Plan (1)



### Aerial View of Application Site



#### **Pre-Existing Floor Plans**



#### **Proposed Floor Plans**



#### Photograph of larger room



#### Photograph of mid-sized room



## Photograph of smaller room



#### Photograph of shared kitchen / dining space



#### Photograph of hallway and laundry facilities





## 220339 Lion Works, Sidley Road, Eastbourne

Demolition of the existing building and erection of 5no. 2 x bedroom dwellings

#### Site Location Plan 1



#### Aerial View of Application Site (1)



#### Aerial View of Application Site (2)



#### Proposed Ground Floor Plans



#### Proposed Ground Floor Plans - Focussed



#### Proposed First Floor Plans



#### Proposed Roof Plan



#### Existing elevations and site sections





Section CC - Existing - 1:100@A1



#### Proposed elevations/sections (1)





Section BB - Proposed - 1:100@A1

#### Proposed elevations/sections (2)



# 230202 24 Hurst Road, Eastbourne

Variation of a condition 2 (Approved Plans) following grant of planning permission 26/10/2022 (ref 220566) to include additional bedrooms to form 3no four-bedroom dwellings

### Site Location Plan (2)



#### Aerial View of the Site



## **Pre-Existing Elevations**









## Pre-Existing Floor Plan





## Block Plan approved under 220566



## Original Elevations - Plot One





#### Amended / Approved Elevations - Plot One





#### Proposed Elevations - Plot One





## Proposed Sections