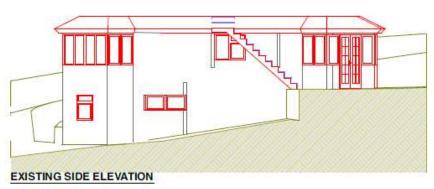

o. 2 x bedroom dwellings

#### Site Location Plan 1



#### Aerial View of Application Site (1)



#### Aerial View of Application Site (2)



#### Proposed Ground Floor Plans



#### Proposed Ground Floor Plans - Focussed



#### Proposed First Floor Plans



#### Proposed Roof Plan



#### Existing elevations and site sections





Section CC - Existing - 1:100@A1



#### Proposed elevations/sections (1)





Section BB - Proposed - 1:100@A1

#### Proposed elevations/sections (2)



# 230202 24 Hurst Road, Eastbourne

Variation of a condition 2 (Approved Plans) following grant of planning permission 26/10/2022 (ref 220566) to include additional bedrooms to form 3no four-bedroom dwellings

### Site Location Plan (2)



#### Aerial View of the Site



## **Pre-Existing Elevations**









## Pre-Existing Floor Plan





## Block Plan approved under 220566



## Original Elevations - Plot One





#### Amended / Approved Elevations - Plot One





#### Proposed Elevations - Plot One





## Proposed Sections across all plots



PROPOSED SECTION THROUGH LOFTS

## Approved Floor Plans - Plot One



## Proposed Floor Plans - Plot One



# Photo looking into the Site



# Photo looking out from the site



## Photo looking towards 72 Hurst Road



# Photo looking towards Burton Road with pre-existing dwelling